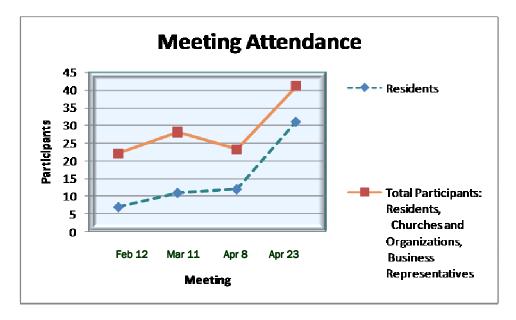

## HTNA Update



## http://hoffman.rally-foundation.org

Meetings: 2nd Tues. of every month

Time: 5:30-6:30 pm

Location: Pleasant Zion Missionary Baptist Church, 3327 Toledano

President: Ms. Brigida Reid Vice President: Rev. Thompson Chaplain: Mr. Ralph Morris



| Issues                                                                               | Selected Activities (Completed)                                                                                                                                                                                    | Activities (Planned or Current)                                                                                                                                                       |
|--------------------------------------------------------------------------------------|--------------------------------------------------------------------------------------------------------------------------------------------------------------------------------------------------------------------|-----------